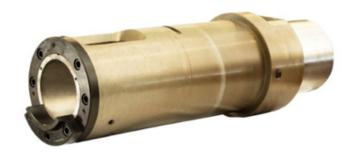

#### CARO®SHOTSLEEVE

The CARO®SHOTSLEEVE, including insert and thermo regulation, is customizable to your requirements. Various high performance alloys take into account highest demands on quality.

- Lifetime extension due to sleeves and thermo regulation
- Specifically for low iron aluminum alloys
- Reduces pre-damage risk of hot aluminum
- optional with quick change sleeve
- max. OD 500 mm / ID 250 mm / L 1.500 mm