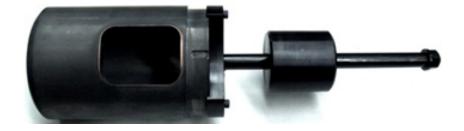

ARO®SHOTSLEEVE

Premium shotsleeves for high-end applications





#### CARO®SHOTSLEEVE

The CARO®SHOTSLEEVE, including insert and thermo regulation, is customizable to your requirements. Various high performance alloys take into account highest demands on quality.

- Lifetime extension due to sleeves and thermo regulation
- Specifically for low iron aluminum alloys
- Reduces pre-damage risk of hot aluminum
- optional with quick change sleeve
- max. OD 500 mm / ID 250 mm / L 1.500 mm



### **CARO®SLEEVE**

- Different alloys and treatments available
- Specifically for low iron aluminum alloys
- Very good wear resistance in filling-area (Hot Spot)
- Lifetime extension of shotsleeve
- Fast & easy assembly and dismantling at DCM



## Mounting Tool for easy and fast dismount of CARO®SLEEVE



#### For further information please contact:

Oliver Linder | Sales Die Casting

P +49 9129 4006 43 @ oliver.linder@wieland-caro.com