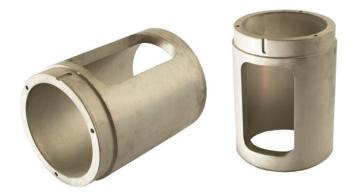

### **CARO®SLEEVE**

- Different alloys and treatments available
- Specifically for low iron aluminum alloys
- Very good wear resistance in filling-area (Hot Spot)
- Lifetime extension of shotsleeve
- Fast & easy assembly and dismantling at DCM