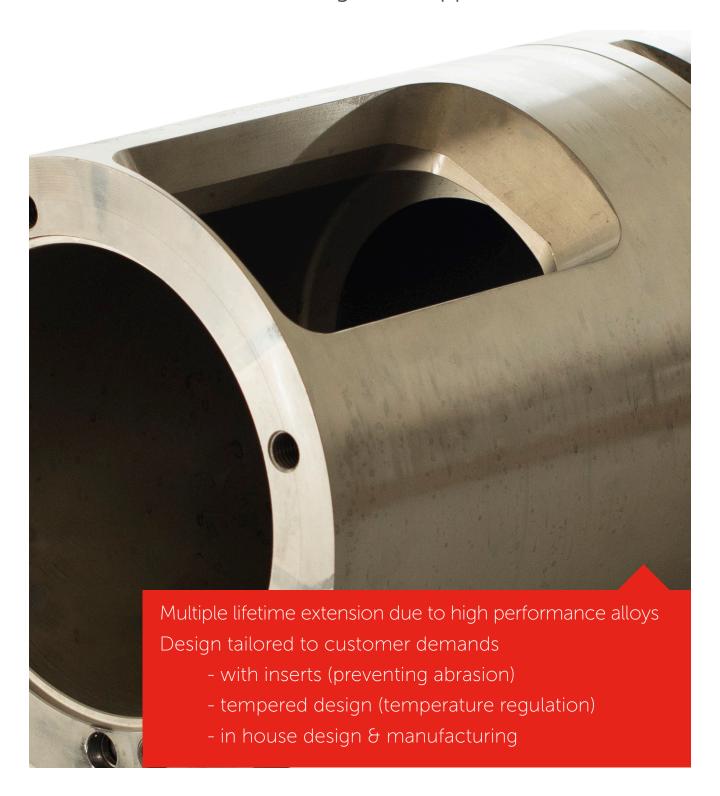

# CARO®SHOTSLEEVE

Premium shotsleeves for high-end applications

#### CARO®SHOTSLEEVE

The CARO®SHOTSLEEVE, including insert and thermo regulation, is customizable to your requirements. Various high performance alloys take into account highest demands on quality.

- Lifetime extension due to sleeves and thermo regulation
- Specifically for low iron aluminum alloys
- Reduces pre-damage risk of hot aluminum
- optional with quick change sleeve
- max. OD 500 mm / ID 250 mm / L 1.500 mm