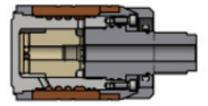

## **CARO®TEC**

The CARO®TEC series has been developed for standard die casting and low vacuum. Different plunger tip designs are available depending on application.

- Selectable cooling capacity and stability
- Ideal material pairing and design
- Appropiate for low vacuum
- Only copper parts are in contact with shotsleeve
- Long lifetime less downtime

CARO®TEC - 3

CARO® COOL