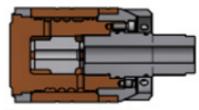

## **CARO®TEC**

The CARO®TEC series has been developed for standard die casting and low vacuum. Different plunger tip designs are available depending on application.

- Selectable cooling capacity and stability
- Ideal material pairing and design
- Appropiate for low vacuum
- Only copper parts are in contact with shotsleeve
- Long lifetime less downtime

CARO®TEC - 3

CARO® COOL