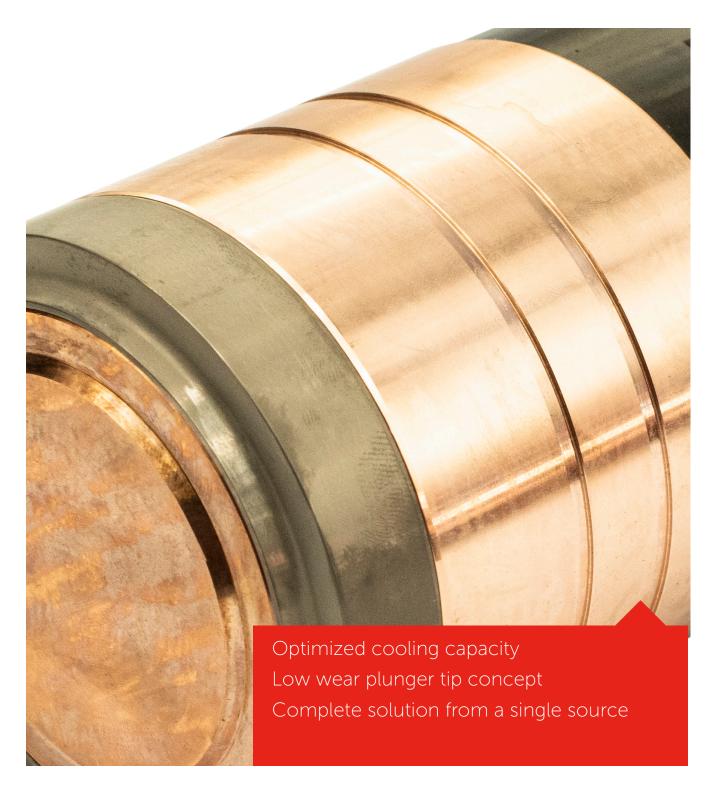

## **CARO®TEC**

The CARO®TEC series has been developed for standard die casting and low vacuum. Different plunger tip designs are available depending on application.

- Selectable cooling capacity and stability
- Ideal material pairing and design
- Appropiate for low vacuum
- Only copper parts are in contact with shotsleeve
- Long lifetime less downtime