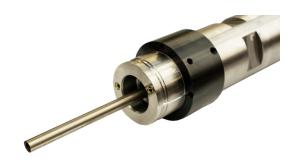

## CARO® ROD

The plunger rod can optionally be equipped with integrated lubrication for the minimum lubrication devices.

- Optional with lubrication system for CARO®LUB
- Guide elements for override safety & alignment
- Optimized lubrication for improved casting quality