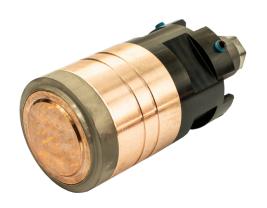

## **CARO®TEC**

The CARO®TEC series has been developed for standard die casting and low vacuum. Different plunger tip designs are available depending on application.

- Selectable cooling capacity and stability
- Ideal material pairing and design
- Appropiate for low vacuum
- Only copper parts are in contact with shotsleeve
- Long lifetime less downtime