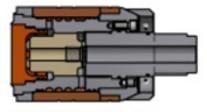

## **CARO®TEC**

The CARO®TEC series has been developed for standard die casting and low vacuum. Different plunger tip designs are available depending on application.

- Selectable cooling capacity and stability
- Ideal material pairing and design
- Appropiate for low vacuum
- Only copper parts are in contact with shotsleeve
- Long lifetime less downtime